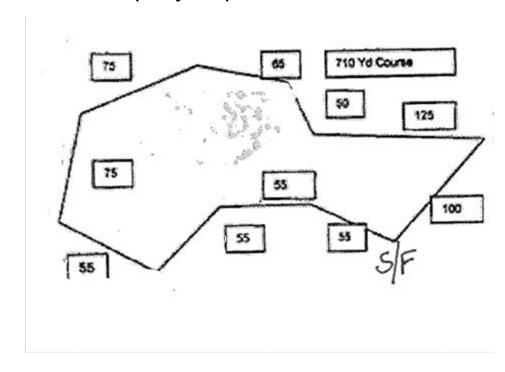

OBitches in season and lame hounds at roll call will be excused and their entry fee refunded. Hounds not present at roll call will be scratched after a five minute grace period.

Batterypowered, continuous loop lure machines will be used. The lure will consist of white plastic strips/bags. The Host Club reserves the right to alter the course plan as required by weather and/or field conditions on the day of the trial. The lure will be run in one direction for the preliminaries and reversed for the finals. The field is bordered by natural boundaries and fencing.

# Course Plan (710 yards):

The entrants should provide additional shade and water if necessary depending on the day's weather and field conditions.

ASFA Best of BreedNational Specialty Award – The BOB winner will receive from the ASFA a plaque that includes the club and trial information. There will be space on the plaque for the winner's name to be added.